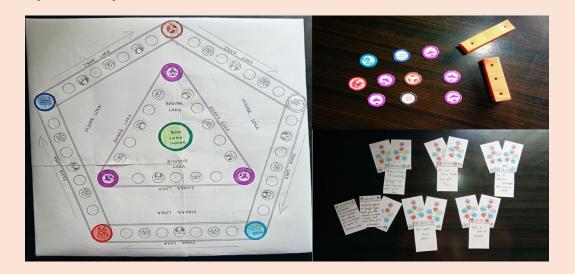

# G. Highlight selected best Innovations & images with mention of inventor/innovation name

The Idea is to develop a new game based on Indian Mythology where in concepts of below are used to make it very interesting and knowledgeable as well: