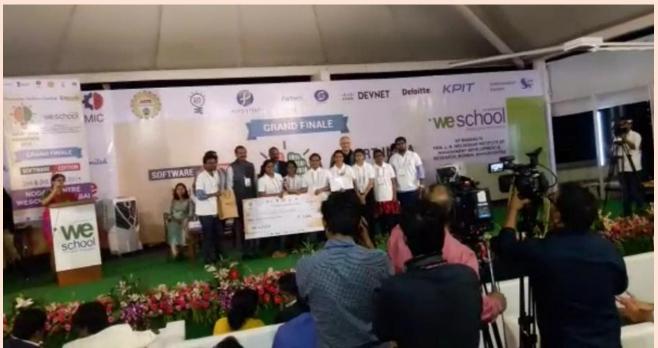

# F. Highlight few best IIC Faculty/Student members and their achievements/ Rewarded for the innovations at different forum

• Fempreneur 2021 was conducted by young COWE. Our college ED cell coordinator. Dr. Komala ma'am encouraged me to take part in this competition. With new found support and faith I went ahead and got registered. In the first round of start up idea test we submitted the idea and among nearly 100 participants we got selected for round 2: presentation round where we had to present our idea before the panel. We were shortlisted for finale, being one of the 6 teams to get selected to present our idea before the jury at Hitex.

On the day of finale we got to present our idea before the jury and recieved 3rd place in the competition with a cash prize of 6,000 rupees and recieved the award from food and civil supplies minister of Telangana - Gangula Kamalakar and IAS Jayesh Ranjan.